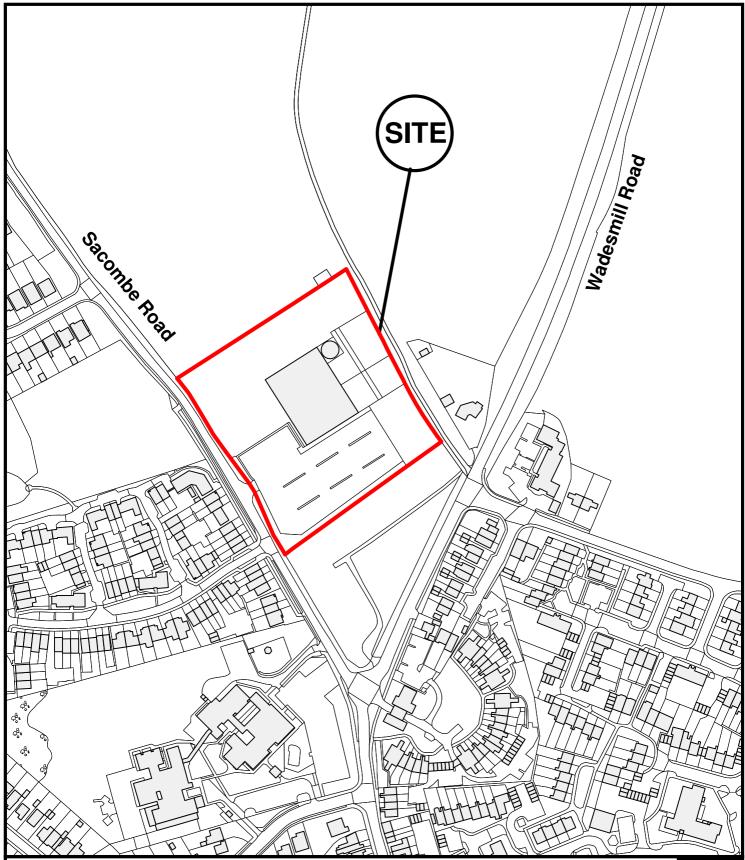

East Herts Council Wallfields Pegs Lane Hertford SG13 8EQ Tel: 01279 655261 Address: (HERT4) Former Bengeo Nursery, Sacombe Road,

Hertford, Hertfordshire, SG14 3HG

Reference: 3/19/1826/FUL

Scale: 1:2500

O.S Sheet: TL3214